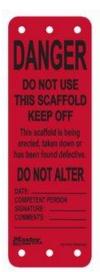

## Guardian Extreme™ Scaffold Tags – S4700 S4701 S4702

Guardian Extreme™ Scaffold Tags made for effective identification while scaffolding operations.

- √ Ideal for outdoor use.
- ✓ Stands up to sun, rain, sleet, wind borne sand and dirt.
- √ Graphics fused into rugged industrial-grade polypropylene
- ✓ Can be written on, wiped clean and re-written on with pen or marker
- ✓ Resists over 30 chemicals
- ✓ Superior pull strength, durability, and reusability eliminate the need for expensive tag holders
- ✓ Dimensions 7,6cm x 22,9cm
- ✓ Available in English only

\$4700 \$4701 \$4702