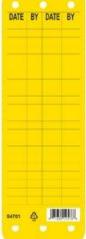

## Guardian Extreme™ Scaffold Tags – S4700 S4701 S4702

Guardian Extreme™ Scaffold Tags made for effective identification while scaffolding operations.

- √ Ideal for outdoor use.
- ✓ Stands up to sun, rain, sleet, wind borne sand and dirt.
- √ Graphics fused into rugged industrial-grade polypropylene
- ✓ Can be written on, wiped clean and re-written on with pen or marker
- ✓ Resists over 30 chemicals
- ✓ Superior pull strength, durability, and reusability eliminate the need for expensive tag holders
- ✓ Dimensions 7,6cm x 22,9cm
- ✓ Available in English only

\$4700 \$4701 \$4702