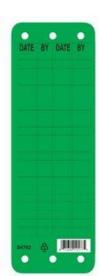

## Guardian Extreme™ Scaffold Tags – S4700 S4701 S4702

Guardian Extreme™ Scaffold Tags made for effective identification while scaffolding operations.

- √ Ideal for outdoor use.
- ✓ Stands up to sun, rain, sleet, wind borne sand and dirt.
- √ Graphics fused into rugged industrial-grade polypropylene
- ✓ Can be written on, wiped clean and re-written on with pen or marker
- ✓ Resists over 30 chemicals
- ✓ Superior pull strength, durability, and reusability eliminate the need for expensive tag holders
- ✓ Dimensions 7,6cm x 22,9cm
- ✓ Available in English only

\$4700 \$4701 \$4702