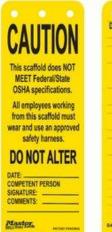

## Guardian Extreme™ Scaffold Tags – S4700 S4701 S4702

Guardian Extreme™ Scaffold Tags made for effective identification while scaffolding operations.

- √ Ideal for outdoor use.
- ✓ Stands up to sun, rain, sleet, wind borne sand and dirt.
- √ Graphics fused into rugged industrial-grade polypropylene
- ✓ Can be written on, wiped clean and re-written on with pen or marker
- ✓ Resists over 30 chemicals
- ✓ Superior pull strength, durability, and reusability eliminate the need for expensive tag holders
- ✓ Dimensions 7,6cm x 22,9cm
- ✓ Available in English only

\$4700 \$4701 \$4702