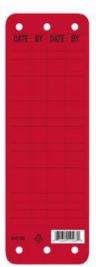

## Guardian Extreme™ Scaffold Tags – S4700 S4701 S4702

Guardian Extreme™ Scaffold Tags made for effective identification while scaffolding operations.

- √ Ideal for outdoor use.
- ✓ Stands up to sun, rain, sleet, wind borne sand and dirt.
- √ Graphics fused into rugged industrial-grade polypropylene
- ✓ Can be written on, wiped clean and re-written on with pen or marker
- ✓ Resists over 30 chemicals
- ✓ Superior pull strength, durability, and reusability eliminate the need for expensive tag holders
- ✓ Dimensions 7,6cm x 22,9cm
- ✓ Available in English only

\$4700 \$4701 \$4702