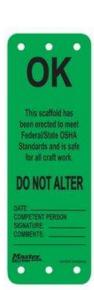

## Guardian Extreme™ Scaffold Tags – S4700 S4701 S4702

Guardian Extreme™ Scaffold Tags made for effective identification while scaffolding operations.

- √ Ideal for outdoor use.
- ✓ Stands up to sun, rain, sleet, wind borne sand and dirt.
- √ Graphics fused into rugged industrial-grade polypropylene
- ✓ Can be written on, wiped clean and re-written on with pen or marker
- ✓ Resists over 30 chemicals
- ✓ Superior pull strength, durability, and reusability eliminate the need for expensive tag holders
- ✓ Dimensions 7,6cm x 22,9cm
- ✓ Available in English only

\$4700 \$4701 \$4702